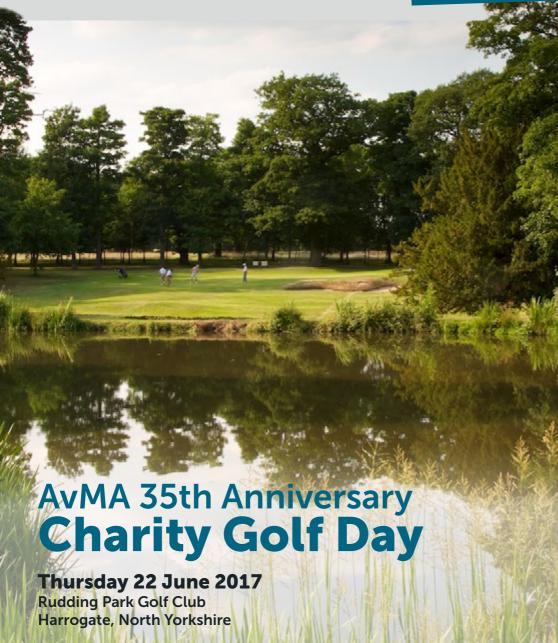

The charity for

patient safety

and justice

The thirteenth AvMA Charity Golf Day will take place on Thursday 22 June 2017 at the stunning Rudding Park in Harrogate and this year it will be a special fundraising event for AvMA's 35th Anniversary.

## **RUDDING PARK**

The Hawtree course Rudding Park was designed by the renowned golf course architect Martin Hawtree to provide a challenge for seasoned golfers, as well as encourage those that are new to golf or don't play regularly, and has lovely parkland and woodland holes and a number of water hazards of varying degrees of difficulty.